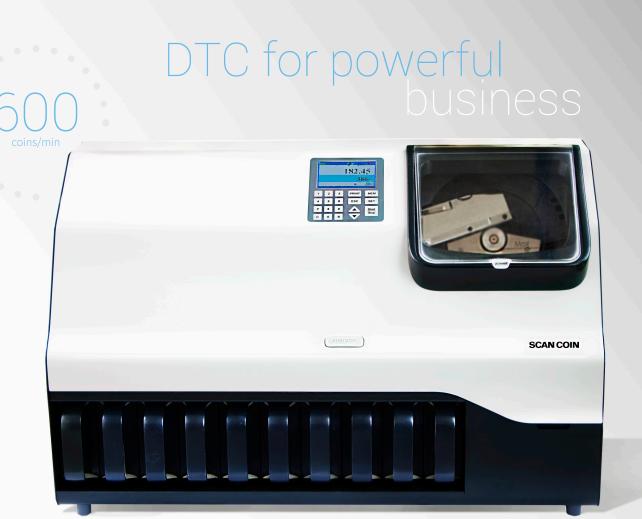

# Ultimate Coin Sorter

Proven sensor technology

Highest Reliability

Extreme Accuracy

## Explore true cash handling

The latest DTC solution is designed to satisfy the market's need for reliable and modern cash processing. It is a strong performer in sorting and counting, as well as in rejecting foreign and damaged coins. Through the unique sensor technology the solution offers outstanding accuracy, combined with reliable functions. Maximise the efficiency at the same time as you increase the accuracy, enabling you to focus on more profitable tasks.

#### Latest features and operating excellence ••

The solution has the latest features such as a touchscreen display and a keypad for easy operation. This, together with the proven sensor technology and the reliable construction, ensures years of operating excellence.

#### Heavy duty coin sorter The heavy duty coin sorter,

built in strong metal, counts up to 600 coins per minute and sorts them into boxes. If two denominations are too close in diameter there is an option to install a second solenoid for optimal sorting.