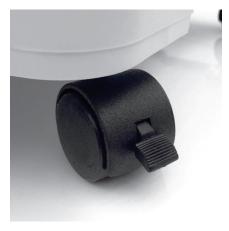

MOBILE ON SWIVEL CASTORS The shredder is mounted on four swivel

The shredder is mounted on four swivel castors (two with brakes) which provide mobility.