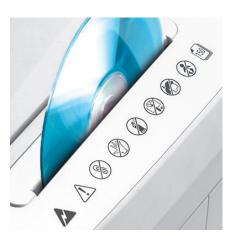

SEPARATE CUTTING UNIT FOR CDs/DVDs

Separate feed opening for shredding CDs/DVDs or plastic cards with a special cutting head. A separate bin allows easy waste separation.

PRACTICAL SHRED BIN With window showing fill level and automatic stop if the shred bin is full or removed from the shredder housing.