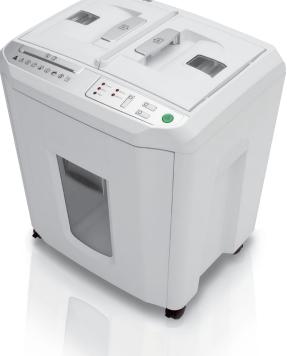

### Product characteristics

Innovative auto feed system for automatic shredding of paper stacks with up to 150 sheets of paper (A4, 80 g/m<sup>2</sup>). Manual feeding of up to 6 sheets at a time. Convenient control panel with LED indications for the operational status and push buttons for forward / stop / reverse. Auto start and stop via a photo cell. Automatic disconnetion of power supply in EcoMode. Quiet, powerful and energy-efficient motor. Separate cutting unit for CDs/DVDs/plastic cards. Safe operation provided by a comprehensive safety package. Elegant shred bin, removable to the front, with large window showing fill level. High shred bin volume of 30 litres. Automatic stop if the shred bin is full. Second bin for CDs/DVDs/plastic cards allows easy waste separation. Mobile on castors.

### Features