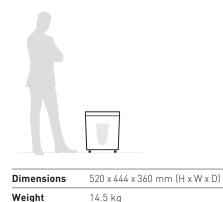

#### **Technical specifications**

| Volume         | 30 litres (shred bin) |
|----------------|-----------------------|
| Power          | 230 V / 50 Hz**       |
| Motor capacity | 200 Watt              |