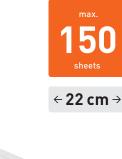

## SHREDCAT **8280 CC**

Compact Auto Feed Document Shredder for your office. Convenient, automatic shredding of up to 150 sheets. Separate cutting unit and bin for CDs/DVDs.

Level P-4 4 x 10 mm particle cut Sheet capacity\*: 6 | 5 (manual feed)

### Product characteristics

Innovative auto feed system for automatic shredding of paper stacks with up to 150 sheets of paper (A4, 80 g/m<sup>2</sup>). Manual feeding of up to 6 sheets at a time. Convenient control panel with LED indications for the operational status and push buttons for forward / stop / reverse. Auto start and stop via a photo cell. Automatic disconnetion of power supply in EcoMode. Quiet, powerful and energy-efficient motor. Separate cutting unit for CDs/DVDs/plastic cards. Safe operation provided by a comprehensive safety package. Elegant shred bin, removable to the front, with large window showing fill level. High shred bin volume of 30 litres. Automatic stop if the shred bin is full. Second bin for CDs/DVDs/plastic cards allows easy waste separation. Mobile on castors.

### AUTO-FEED SYSTEM

Paper stacks of up to 150 sheets can be placed into the feeding compartment of the innovative Auto-Feed system for automatic shredding.

CONTROL PANEL WITH LEDs

Easy operation via push buttons for forward/ stop/reverse. LEDs indicate the operational status of the shredder.