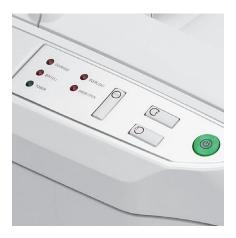

### AUTO-FEED SYSTEM

Paper stacks of up to 150 sheets can be placed into the feeding compartment of the innovative Auto-Feed system for automatic shredding.

CONTROL PANEL WITH LEDs

Easy operation via push buttons for forward/ stop/reverse. LEDs indicate the operational status of the shredder.