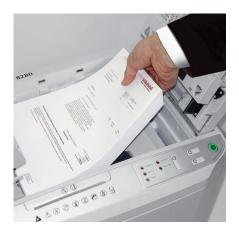

### Product characteristics

Innovative auto feed system for automatic shredding of paper stacks with up to 150 sheets of paper (A4, 80 g/m<sup>2</sup>). Manual feeding of up to 6 sheets at a time. Convenient control panel with LED indications for the operational status and push buttons for forward / stop / reverse. Auto start and stop via a photo cell. Automatic disconnetion of power supply in EcoMode. Quiet, powerful and energy-efficient motor. Separate cutting unit for CDs/DVDs/plastic cards. Safe operation provided by a comprehensive safety package. Elegant shred bin, removable to the front, with large window showing fill level. High shred bin volume of 30 litres. Automatic stop if the shred bin is full. Second bin for CDs/DVDs/plastic cards allows easy waste separation. Mobile on castors.

### AUTO-FEED SYSTEM

Paper stacks of up to 150 sheets can be placed into the feeding compartment of the innovative Auto-Feed system for automatic shredding.

CONTROL PANEL WITH LEDs

Easy operation via push buttons for forward/ stop/reverse. LEDs indicate the operational status of the shredder.