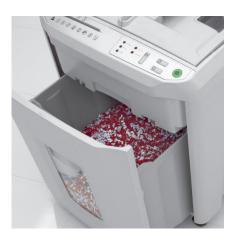

SEPARATE CUTTING UNIT FOR CDs/DVDs

Separate feed opening for shredding CDs/DVDs or plastic cards with a special cutting head. A separate bin allows easy waste separation.

PRACTICAL SHRED BIN With window showing fill level and automatic stop if the shred bin is full or removed from the shredder housing.