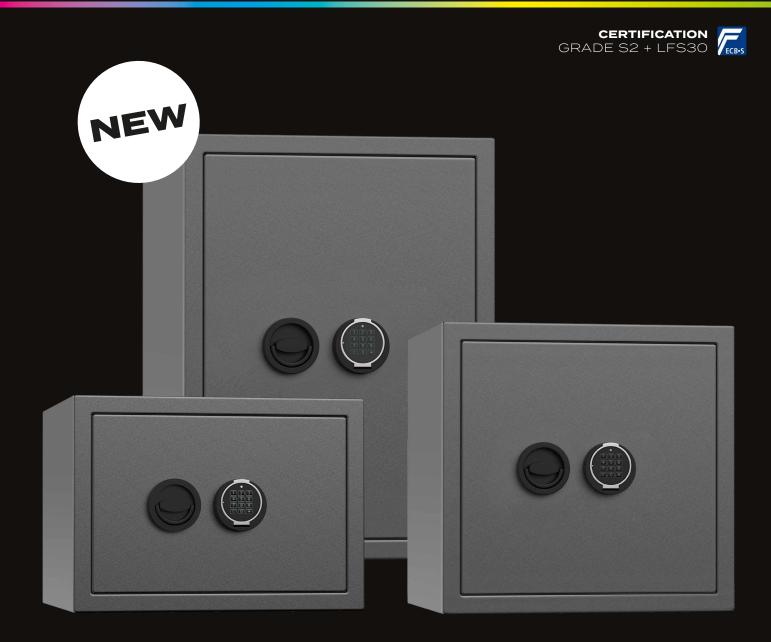

## [SECURE SAFE CABINETS]

ZS series

## PROTECTING **VALUABLES**

Secure safe cabinets of the ZS series were developed for the safe storage of valuables and documents. All models offer certified protection against burglary and fire

i Please add 32 mm to the listed outside depth for mountings.

Hinge: DIN right

Door opening angle: 90°

**Body:** double-walled, filled with fire- and burglary reststant material

Door structure: triplewalled, filled with fire- and burglary reststant material additional protection with sheets of hardened steel to give extra anti-drill resistance

Locking mechanism: three-way moving boltwork

Anchoring: prepared for floor anchoring. Anchoring bolts and shields are supplied

Colour: inside and outside dark-grey

**Lock:** electronic lock VdS Class 2, Wittkopp Primor

Equipment: shelf adjustable

**FIRE PROTECTION** EN15659