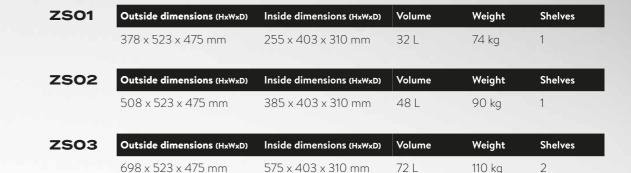

## PROTECTING **VALUABLES**

Secure safe cabinets of the ZS series were developed for the safe storage of valuables and documents. All models offer certified protection against burglary and fire

i Please add 32 mm to the listed outside depth for mountings.