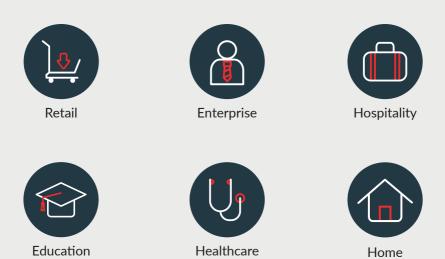

In-Store greeter

Customer assistant

Information provider

Generate shopper insights

Temi can be your guests' first point of contact, greeting them at the door. In addition, it can e.g. guide your guests to the desired employee. Employees can prepare themselves for the customer appointment during this time.