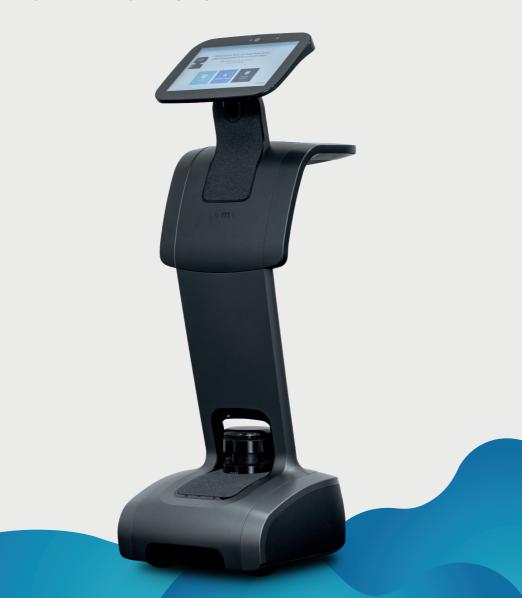

## TEMI

THE INTELLIGENT NAVIGATION

AND ORIENTATION ROBOT

## TEMI PUTS THE USER AT THE CENTER OF THE TECHNOLOGY

The integrated tablet can display information that enables customers to orient themselves in unfamiliar environments. Temi can use the autonomous driving function to guide customers and show them how to get to their destination.