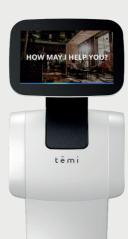

## TEMI PUTS THE USER AT THE CENTER OF THE TECHNOLOGY

The integrated tablet can display information that enables customers to orient themselves in unfamiliar environments. Temi can use the autonomous driving function to guide customers and show them how to get to their destination.

In-Store greeter

Customer assistant

Information provider

Generate shopper insights

Temi can be your guests' first point of contact, greeting them at the door. In addition, it can e.g. guide your guests to the desired employee. Employees can prepare themselves for the customer appointment during this time.